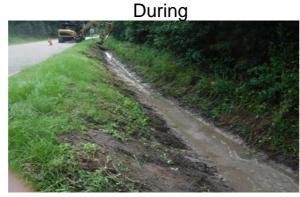

## **Beaufort County Public Works** Stormwater Infrastructure

Project Summary

Project Summary: Old Salem Road

Activity: Routine/Preventive Maintenance

**Narrative Description of Project:** 

Completion: Aug-15

Project improved 2,182 L.F. of drainage system. Cleaned out 2,182 L.F. roadside ditch. Repaired washout. Jetted (6) driveway pipes and (1) access pipe.

| 2016-523 / Old Salem Road              | Labor<br>Hours | Labor<br>Cost | Equipment<br>Cost | Material<br>Cost | Contractor<br>Cost | Indirect<br>Labor | Total Cost  |
|----------------------------------------|----------------|---------------|-------------------|------------------|--------------------|-------------------|-------------|
| AUDIT / Audit Project                  | 1.0            | \$23.49       | \$0.00            | \$0.00           | \$0.00             | \$13.23           | \$36.72     |
| CLPJT / Crossline Pipe - Jetted        | 6.0            | \$137.30      | \$26.04           | \$24.24          | \$0.00             | \$89.10           | \$276.68    |
| DPJT / Driveway Pipe - Jetted          | 12.0           | \$274.59      | \$52.08           | \$26.74          | \$0.00             | \$178.20          | \$531.61    |
| HAUL / Hauling                         | 87.0           | \$1,954.09    | \$639.20          | \$752.58         | \$0.00             | \$1,246.21        | \$4,592.07  |
| ONJV / Onsite Job Visit                | 31.0           | \$1,067.53    | \$110.06          | \$58.28          | \$0.00             | \$727.89          | \$1,963.76  |
| PI / Project Inspection                | 3.0            | \$136.80      | \$10.86           | \$1.88           | \$0.00             | \$101.88          | \$251.42    |
| RPWO / Repaired Washout                | 8.0            | \$178.20      | \$23.71           | \$1.88           | \$0.00             | \$114.36          | \$318.15    |
| RSDCL / Roadside Ditch - Cleanout      | 185.0          | \$4,145.09    | \$576.12          | \$116.14         | \$0.00             | \$2,665.65        | \$7,503.00  |
| 2016-523 / Old Salem Road<br>Sub Total | 333.0          | \$7.917.08    | \$1,438.07        | \$981.74         | \$0.00             | \$5,136.52        | \$15,473.41 |
| Grand Total                            | 333.0          | \$7,917.08    | \$1,438.07        | \$981.74         | \$0.00             | \$5,136.52        | \$15,473.41 |