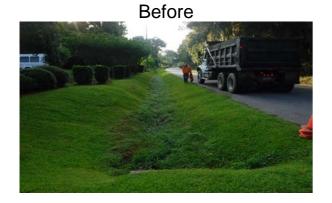

## **Beaufort County Public Works** Stormwater Infrastructure

Project Summary

Project Summary: Old Salem Road

Activity: Routine/Preventive Maintenance

**Narrative Description of Project:** 

Completion: Aug-15

Project improved 2,182 L.F. of drainage system. Cleaned out 2,182 L.F. roadside ditch. Repaired washout. Jetted (6) driveway pipes and (1) access pipe.

| 2016-523 / Old Salem Road              | Labor<br>Hours | Labor<br>Cost | Equipment<br>Cost | Material<br>Cost | Contractor<br>Cost | Indirect<br>Labor | Total Cost  |
|----------------------------------------|----------------|---------------|-------------------|------------------|--------------------|-------------------|-------------|
| AUDIT / Audit Project                  | 1.0            | \$23.49       | \$0.00            | \$0.00           | \$0.00             | \$13.23           | \$36.72     |
| CLPJT / Crossline Pipe - Jetted        | 6.0            | \$137.30      | \$26.04           | \$24.24          | \$0.00             | \$89.10           | \$276.68    |
| DPJT / Driveway Pipe - Jetted          | 12.0           | \$274.59      | \$52.08           | \$26.74          | \$0.00             | \$178.20          | \$531.61    |
| HAUL / Hauling                         | 87.0           | \$1,954.09    | \$639.20          | \$752.58         | \$0.00             | \$1,246.21        | \$4,592.07  |
| ONJV / Onsite Job Visit                | 31.0           | \$1,067.53    | \$110.06          | \$58.28          | \$0.00             | \$727.89          | \$1,963.76  |
| PI / Project Inspection                | 3.0            | \$136.80      | \$10.86           | \$1.88           | \$0.00             | \$101.88          | \$251.42    |
| RPWO / Repaired Washout                | 8.0            | \$178.20      | \$23.71           | \$1.88           | \$0.00             | \$114.36          | \$318.15    |
| RSDCL / Roadside Ditch - Cleanout      | 185.0          | \$4,145.09    | \$576.12          | \$116.14         | \$0.00             | \$2,665.65        | \$7,503.00  |
| 2016-523 / Old Salem Road<br>Sub Total | 333.0          | \$7.917.08    | \$1,438.07        | \$981.74         | \$0.00             | \$5,136.52        | \$15,473.41 |
| Grand Total                            | 333.0          | \$7,917.08    | \$1,438.07        | \$981.74         | \$0.00             | \$5,136.52        | \$15,473.41 |