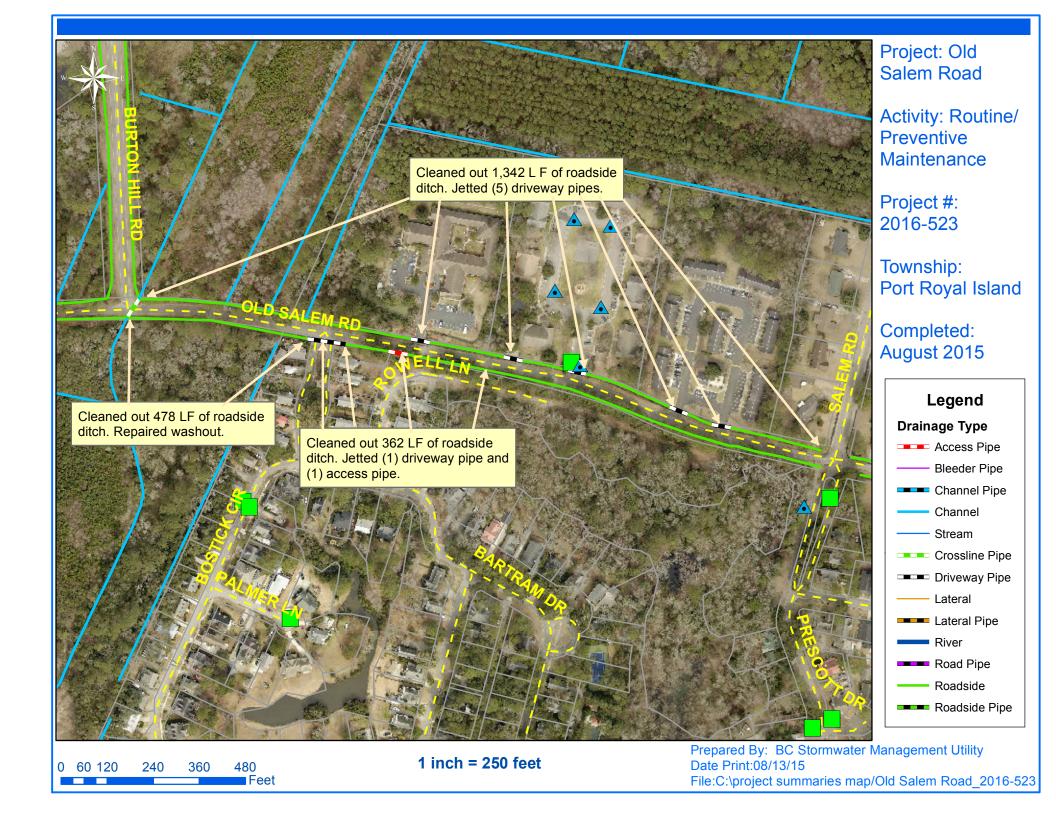

## **Beaufort County Public Works** Stormwater Infrastructure

Project Summary

Project Summary: Old Salem Road

Activity: Routine/Preventive Maintenance

**Narrative Description of Project:** 

Completion: Aug-15

Project improved 2,182 L.F. of drainage system. Cleaned out 2,182 L.F. roadside ditch. Repaired washout. Jetted (6) driveway pipes and (1) access pipe.

| 2016-523 / Old Salem Road              | Labor<br>Hours | Labor<br>Cost | Equipment<br>Cost | Material<br>Cost | Contractor<br>Cost | Indirect<br>Labor | Total Cost  |
|----------------------------------------|----------------|---------------|-------------------|------------------|--------------------|-------------------|-------------|
| AUDIT / Audit Project                  | 1.0            | \$23.49       | \$0.00            | \$0.00           | \$0.00             | \$13.23           | \$36.72     |
| CLPJT / Crossline Pipe - Jetted        | 6.0            | \$137.30      | \$26.04           | \$24.24          | \$0.00             | \$89.10           | \$276.68    |
| DPJT / Driveway Pipe - Jetted          | 12.0           | \$274.59      | \$52.08           | \$26.74          | \$0.00             | \$178.20          | \$531.61    |
| HAUL / Hauling                         | 87.0           | \$1,954.09    | \$639.20          | \$752.58         | \$0.00             | \$1,246.21        | \$4,592.07  |
| ONJV / Onsite Job Visit                | 31.0           | \$1,067.53    | \$110.06          | \$58.28          | \$0.00             | \$727.89          | \$1,963.76  |
| PI / Project Inspection                | 3.0            | \$136.80      | \$10.86           | \$1.88           | \$0.00             | \$101.88          | \$251.42    |
| RPWO / Repaired Washout                | 8.0            | \$178.20      | \$23.71           | \$1.88           | \$0.00             | \$114.36          | \$318.15    |
| RSDCL / Roadside Ditch - Cleanout      | 185.0          | \$4,145.09    | \$576.12          | \$116.14         | \$0.00             | \$2,665.65        | \$7,503.00  |
| 2016-523 / Old Salem Road<br>Sub Total | 333.0          | \$7.917.08    | \$1,438.07        | \$981.74         | \$0.00             | \$5,136.52        | \$15,473.41 |
| Grand Total                            | 333.0          | \$7,917.08    | \$1,438.07        | \$981.74         | \$0.00             | \$5,136.52        | \$15,473.41 |