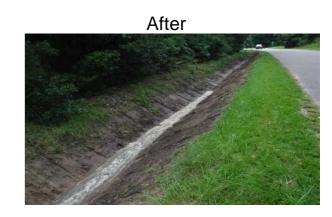

## **Beaufort County Public Works** Stormwater Infrastructure

Project Summary

Project Summary: Old Salem Road

Activity: Routine/Preventive Maintenance

**Narrative Description of Project:** 

Completion: Aug-15

Project improved 2,182 L.F. of drainage system. Cleaned out 2,182 L.F. roadside ditch. Repaired washout. Jetted (6) driveway pipes and (1) access pipe.

| 2016-523 / Old Salem Road              | Labor<br>Hours | Labor<br>Cost | Equipment<br>Cost | Material<br>Cost | Contractor<br>Cost | Indirect<br>Labor | Total Cost  |
|----------------------------------------|----------------|---------------|-------------------|------------------|--------------------|-------------------|-------------|
| AUDIT / Audit Project                  | 1.0            | \$23.49       | \$0.00            | \$0.00           | \$0.00             | \$13.23           | \$36.72     |
| CLPJT / Crossline Pipe - Jetted        | 6.0            | \$137.30      | \$26.04           | \$24.24          | \$0.00             | \$89.10           | \$276.68    |
| DPJT / Driveway Pipe - Jetted          | 12.0           | \$274.59      | \$52.08           | \$26.74          | \$0.00             | \$178.20          | \$531.61    |
| HAUL / Hauling                         | 87.0           | \$1,954.09    | \$639.20          | \$752.58         | \$0.00             | \$1,246.21        | \$4,592.07  |
| ONJV / Onsite Job Visit                | 31.0           | \$1,067.53    | \$110.06          | \$58.28          | \$0.00             | \$727.89          | \$1,963.76  |
| PI / Project Inspection                | 3.0            | \$136.80      | \$10.86           | \$1.88           | \$0.00             | \$101.88          | \$251.42    |
| RPWO / Repaired Washout                | 8.0            | \$178.20      | \$23.71           | \$1.88           | \$0.00             | \$114.36          | \$318.15    |
| RSDCL / Roadside Ditch - Cleanout      | 185.0          | \$4,145.09    | \$576.12          | \$116.14         | \$0.00             | \$2,665.65        | \$7,503.00  |
| 2016-523 / Old Salem Road<br>Sub Total | 333.0          | \$7.917.08    | \$1,438.07        | \$981.74         | \$0.00             | \$5,136.52        | \$15,473.41 |
| Grand Total                            | 333.0          | \$7,917.08    | \$1,438.07        | \$981.74         | \$0.00             | \$5,136.52        | \$15,473.41 |